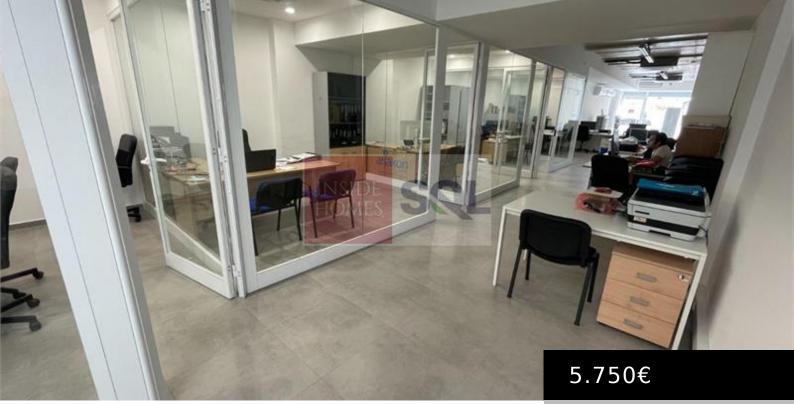

## **SQL - OFFICE IN GZIRA TO RENT**

https://www.realestates.mt

This is PHOENIX COMMERCIAL PREMISES very centrally located in Msida/Gzira with a total area of over 600m2 on two roads, highly finished and a one car lock up Garage included. Including Office Cubicles (x3), Board Room, Kitchenette, Toilets, Air Conditioning, Fire Detection, Emergency Lighting, Zone Intruder Alarm, CCTV, Goods Lift, 3 Phase Electricity, WIFI, Data [...]