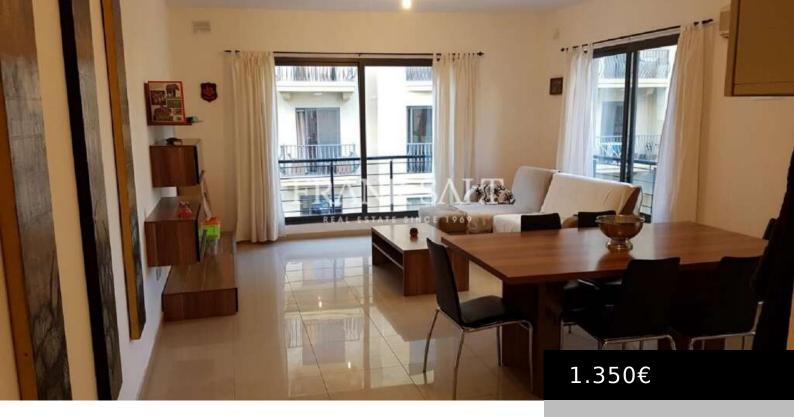

## FURNISHED APARTMENT FOR RENT IN SLIEMA BY FRANK SALT

https://www.realestates.mt

Bright, corner APARTMENT extremely well located close to all amenities and within short walking distance to the promenade. Comprising two double bedrooms, one bathroom and an open plan kitchen, living and dining area and front balcony. Airconditioning, microwave oven and washing machine all included.

## **Basics**

Type: Apartments Bedrooms: 2 beds

Bathrooms: 1 bath

## **Amenities & Features**

Features: Air conditioning, Lift, Terrace, Washing Machine