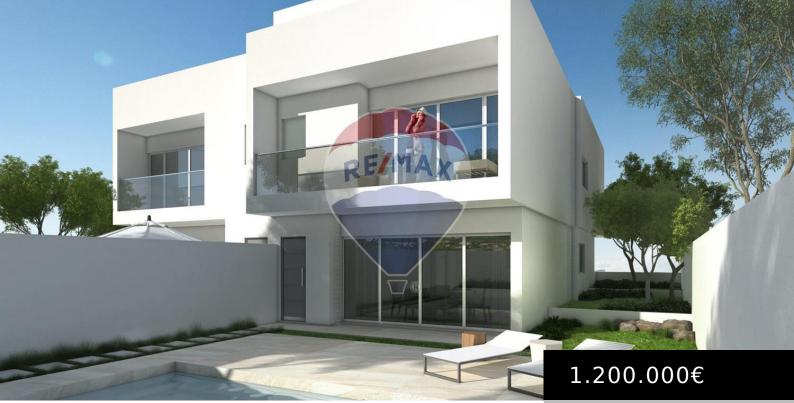

## VILLA SEMI-DETACHED FOR SALE IN SAN PAWL TAT TARGA

https://www.realestates.mt

A semi detached Villa, set on approximately 270sqm of land, situated in a tranquil residential area. Estimated completion date in shell form state by approximately August 2024. Practical accommodation comprises an entrance hall, living room, guest toilet, cloak room, kitchen/dining, 3 bedrooms (all of which have shower en-suite and main with walk-in wardrobe) a uitilty [...]

## **Amenities & Features**

Features: Balcony, Garden, Swimming pool