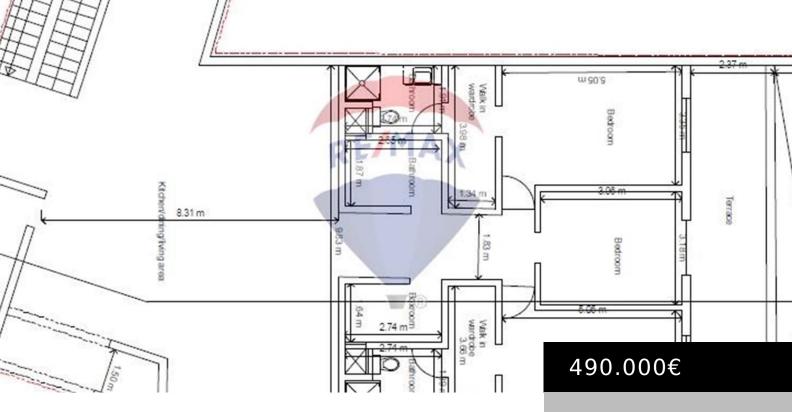

## PLOT WITH PERMIT FOR TERRACED HOUSE

https://www.realestates.mt

Zurrieq – Tucked away in a quiet street away from the traffic and noise. A Plot of land with permit for a TERRACED HOUSE measuring circa 250sqm. The current premises already have one level of garage built. Permit comprising in a shared short driveway with one neighbour. Elevated entry to a spacious 70sqm open plan, [...]