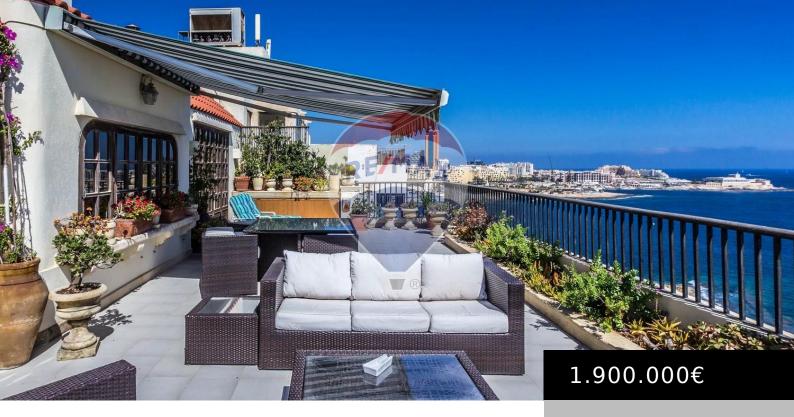

## PENTHOUSE IN SLIEMA FOR SALE - REMAX

https://www.realestates.mt

SLIEMA – SOLE AGENCY – A massive 280sqm PENTHOUSE having a 13-meter frontage and enjoying open, breath-taking sea views from an 80 sqm front terrace. The internal space comprises a welcoming hallway, spacious open plan living/dining, kitchen/breakfast, three double bedrooms (the Master bedroom has its own ensuite shower), a back terrace, a main bathroom, and [...]